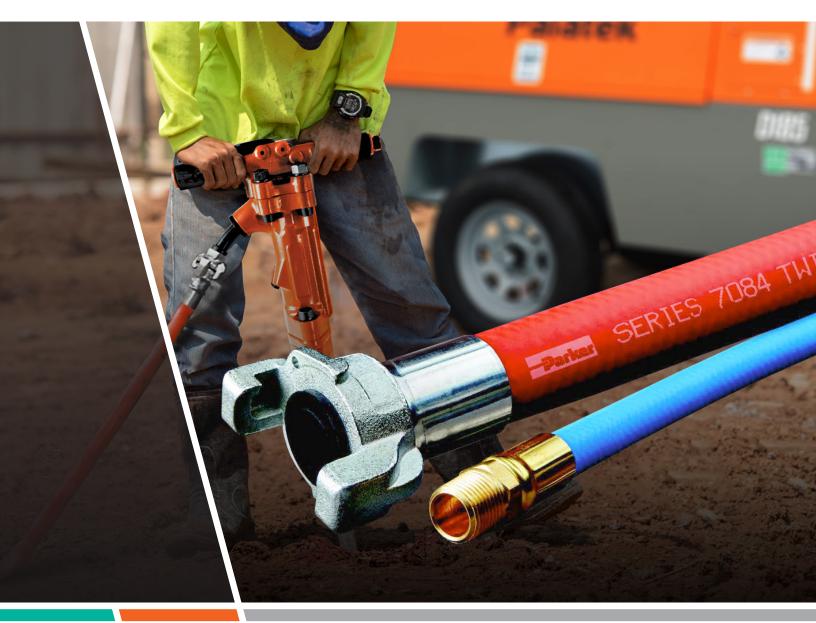

## **TWINHAMMER™ HOSE SYSTEM**

TWIN LINE AIR/WATER PAVING BREAKER HOSE \ SILICA DUST SUPPRESSION

PARKER SERIES 7084 \ 300 PSI MAX WP

## SERIES 7084 TWINHAMMER™ AIR/WATER HOSE ASSEMBLIES

The Twinhammer hose is the first factory-assembled dual hose system that delivers both air and water in a single, unitized configuration for silica dust suppression in pneumatic jackhammer applications. Twinhammer hose is a safe and efficient way to stay compliant with the OSHA silica dust control standard.