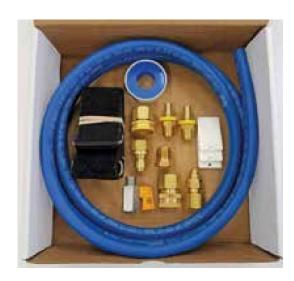

## PAVING BREAKER HOSE SPRAY KIT

The Parker jackhammer hose spray kit provides an engineered transfer of water from the supply hose to the jackhammer bit. The kit is easy and convenient to install and provides efficient and consistent water angle, distance, flow and spray pattern for effective silica dust control. The kit can be used as part of an OSHA-compliant wet method hose system for silica dust suppression.

The kit includes the hardware and attachment components to apply to many models and generations of jackhammers\*:

- » Couplings/connectors » Straps
- » Water nozzle

» Jumper hose

» Shims

- » Thread tape » Water valve
- » Installation Instructions