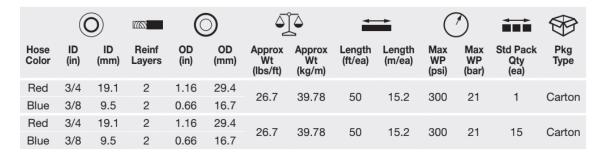

Tube: Black EPDM

Reinforcement: Multiple textile plies Cover: Air Hose: Red EPDM

Water Hose: Blue EPDM

-40°F to +212°F (-40°C to +100C) Temp. Range:

Design Factor:

Applications: Wet method dust suppression hose system for pneumatic paving breakers

Couplings: Air Hose: Crimped carbon steel universal each end

Water Hose: Crimped brass 3/8" x 3/8" rigid male NPT each end